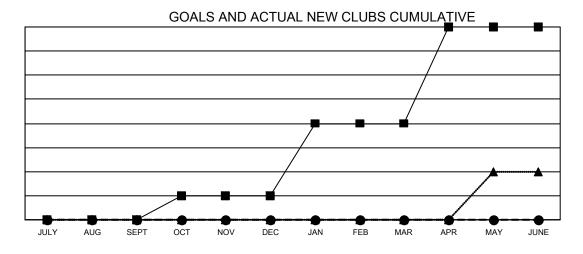

- ■- CURRENT YEAR GOALS FOR NEW CLUBS
- ● CURRENT YEAR ACTUAL NEW CLUBS
- ▲ LAST YEAR ACTUAL NEW CLUBS