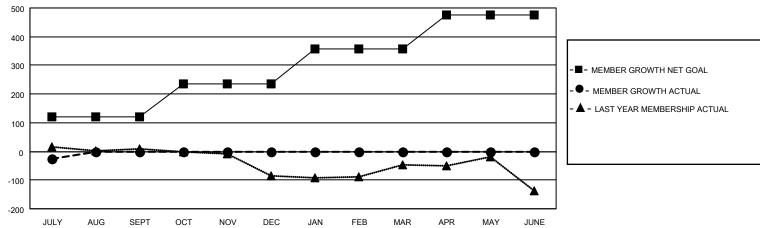

## GMT MONTHLY MEMBERSHIP PROGRESS REPORT

Multiple District 31

Results as of: 7/31/2024

LOCATION: NORTH CAROLINA

GMT CA 1

| GIVIT. OF LIV |               |             |               |                       |                        |                         | GIVIT CA I                                         |  |
|---------------|---------------|-------------|---------------|-----------------------|------------------------|-------------------------|----------------------------------------------------|--|
| Clubs         |               |             |               | Members               |                        |                         |                                                    |  |
|               | RESULTS FOR   | R 2024-2025 |               | RESULTS FOR 2024-2025 |                        |                         |                                                    |  |
| QUARTER       | NEW CLUB GOAL | NEW CLUBS   | DROPPED CLUBS | QUARTER MEMI          | BER GROWTH NET<br>GOAL | MEMBER GROWTH<br>ACTUAL | DROPPED<br>MEMBERS ACTUAI<br>(including transfers) |  |
| JULY/AUG/SEPT | 0             | 0           | 1             | JULY/AUG/SEPT         | 120                    | 44                      | 51                                                 |  |
| OCT/NOV/DEC   | 1             | 0           | 0             | OCT/NOV/DEC           | 116                    | 0                       | 0                                                  |  |
| JAN/FEB/MAR   | 3             | 0           | 0             | JAN/FEB/MAR           | 120                    | 0                       | 0                                                  |  |
| APR/MAY/JUNE  | 4             | 0           | 0             | APR/MAY/JUNE          | 121                    | 0                       | 0                                                  |  |